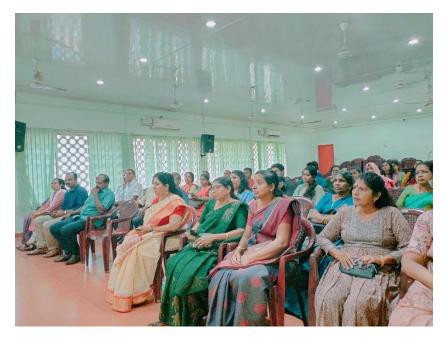

ലാവർഷവും കൃത്യമായി ഒക്ടോബർ രണ്ടാം ശനിയെ തുടർന്നു വരുന്ന ഞായറാഴ്ചകളിൽ നടത്തി വരാറുള്ള വാർഷിക ഒത്തു ചേരൽ കോവിഡ് മൂലം മുടങ്ങി കിടക്കുകയായിരുന്നല്ലോ. 2022 ഒക്ടോബർ 9 ന് ആമ്പലിന്റെ വാർഷിക സംഗമം സാഘോഷം നടക്കാൻ പോവുകയാണ്. വിശിഷ്ട സേവനത്തിനുള്ള രാഷ്ട്രപതിയുടെ അവാർഡ് ജേതാവും നമ്മുടെ അഭിമാനവുമായ ശ്രീ. K K സജീവ് അവർകളാണ് ഈ വർഷത്തെ കൂട്ടായ്മയിലെ മുഖ്യാതിഥി. താങ്കളേയും താങ്കളുടെ CLASS കൂട്ടുകാരേയും ഈ പരിപാടിയിലേക്ക് ഹൃദയപൂർവം ക്ഷണിക്കുന്നു.

> M.G. സനിൽകുമാർ കൺവീനർ

പഞ്ചീകരണം: രാവിലെ 9 മുതൽ ഉദ്ഘാടനം 10 am ശ്രീ. K K സജീവ് (അസിസ്റ്റന്റ് കമ്മീഷണർ ഓഫ് പോലീസ്, തൃശ്ശൂർ)

• വിവിധ കലാ

പരിപാടികൾ

കുറിച്ചുള്ള ചർച്ച

• ഉച്ച ഭക്ഷണം

Sunday, 09 OCTOBER 2022

• അവാർഡ് വിതരണം • ഭാവി പ്രവർത്തനങ്ങളെ

ജോർജ് അലോഷ്യസ് സെക്രട്ടറി

<mark>ശ്രീജിത്ത് P.R</mark>. പ്രസിഡന്റ്



SNM COLLEGE SEMINAR HALL, 9am onwards.....

























Ernakulam, Kerala, India State Highway 63, Maliyankara, Ernakulam, Church Rd, Maliyankara, Kerala 683516, India Lat 10.180476° Long 76.183144° 07/11/22 01:27 PM GMT +05:30



# 11. List of participants

| 31-NA: | Paronil-year   | Course        | Name                | Email-ID                            | Presin Address + phon                   |
|--------|----------------|---------------|---------------------|-------------------------------------|-----------------------------------------|
| -b-    | 1993           | B.Sc. Botony  | Greorge Aloysius    |                                     | Padamattummal (4)                       |
| 2.     | 1987.          | B.S.L. Botany | Sageer P.M.         | sageenhydrosepolathingo             | Munambam,<br>9249873967.<br>Pallipura