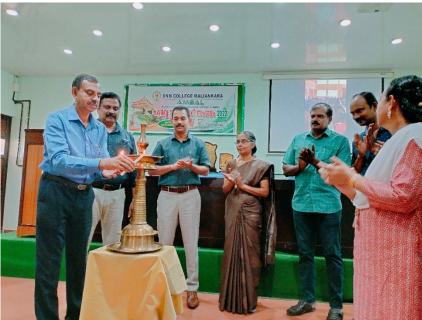

#### 9. Detailed description of the event:

This was the 10<sup>th</sup> anniversary since its inception in 2012. Public gatherings were banned by the Govt. of Kerala due to the Covid-19 outbreak, for the last two years and it was resumed after the ban The meet was inaugurated by Sri. K.K. Sajeev, Assistant Commissioner of Police, Thrissur, City. He has been awarded with Hon. President of India's gold medal for his valuable service. We offered him a warm reception a token of our love and affection. Along with him, another plant taxonomy doyen, Dr. V.P, Prasad, Former scientist of Botanical Survey of India, Calcutta also offered a felicitation speech and shared his vast experience in taxonomic research arena, both from India and abroad.

## 11. Photos

ആമ്പൽ