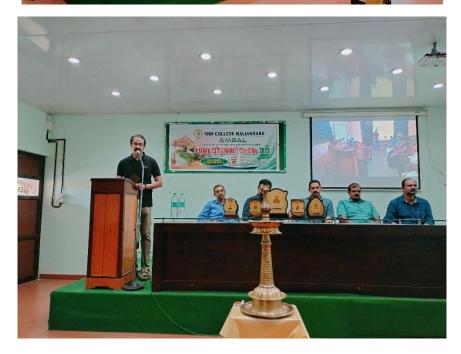

#### 9. Detailed description of the event:

This was the 10<sup>th</sup> anniversary since its inception in 2012. Public gatherings were banned by the Govt. of Kerala due to the Covid-19 outbreak, for the last two years and it was resumed after the ban The meet was inaugurated by Sri. K.K. Sajeev, Assistant Commissioner of Police, Thrissur, City. He has been awarded with Hon. President of India's gold medal for his valuable service. We offered him a warm reception a token of our love and affection. Along with him, another plant taxonomy doyen, Dr. V.P, Prasad, Former scientist of Botanical Survey of India, Calcutta also offered a felicitation speech and shared his vast experience in taxonomic research arena, both from India and abroad.

## 11. Photos

ആമ്പൽ