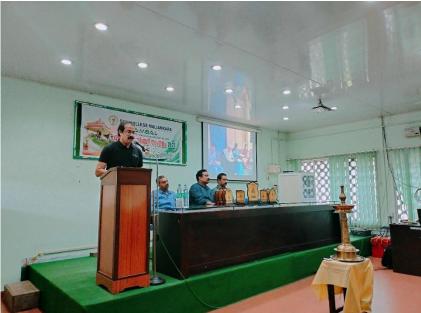

#### 9. Detailed description of the event:

This was the 10<sup>th</sup> anniversary since its inception in 2012. Public gatherings were banned by the Govt. of Kerala due to the Covid-19 outbreak, for the last two years and it was resumed after the ban The meet was inaugurated by Sri. K.K. Sajeev, Assistant Commissioner of Police, Thrissur, City. He has been awarded with Hon. President of India's gold medal for his valuable service. We offered him a warm reception a token of our love and affection. Along with him, another plant taxonomy doyen, Dr. V.P, Prasad, Former scientist of Botanical Survey of India, Calcutta also offered a felicitation speech and shared his vast experience in taxonomic research arena, both from India and abroad.

## 11. Photos

ആമ്പൽ