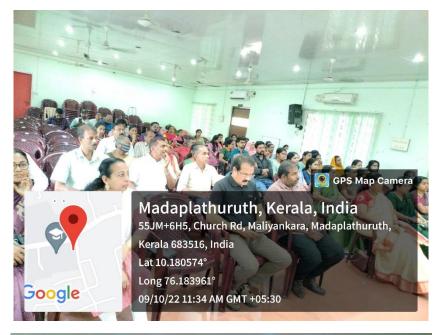

തൽ എല്ലാവർഷവും കൃത്യമായി ഒക്ടോബർ രണ്ടാം ശനിയെ തുടർന്നു വരുന്ന ഞായറാഴ്ചകളിൽ നടത്തി വരാറുള്ള വാർഷിക ഒത്തു ചേരൽ കോവിഡ് മൂലം മുടങ്ങി കിടക്കുകയായിരുന്നല്ലോ. 2022 ഒക്ടോബർ 9 ന് ആമ്പലിന്റെ വാർഷിക സംഗമം സാഘോഷം നടക്കാൻ പോവുകയാണ്. വിശിഷ്ട സേവനത്തിനുള്ള രാഷ്ട്രപതിയുടെ അവാർഡ് ജേതാവും നമ്മുടെ അഭിമാനവുമായ ശ്രീ. K K സജീവ് അവർകളാണ് ഈ വർഷത്തെ കൂട്ടായ്മയിലെ മുഖ്യാതിഥി. താങ്കളേയും താങ്കളുടെ CLASS കൂട്ടുകാരേയും ഈ പരിപാടിയിലേക്ക് ഹൃദയപൂർവം ക്ഷണിക്കുന്നു.

> M.G. സനിൽകുമാർ കൺവീനർ

പഞ്ചീകരണം: രാവിലെ 9 മുതൽ ഉദ്ഘാടനം 10 am ശ്രീ. K K സജീവ് (അസിസ്റ്റന്റ് കമ്മീഷണർ ഓഫ് പോലീസ്, തൃശ്ശൂർ)

• വിവിധ കലാ

പരിപാടികൾ

കുറിച്ചുള്ള ചർച്ച

• ഉച്ച ഭക്ഷണം

Sunday, 09 OCTOBER 2022

• അവാർഡ് വിതരണം • ഭാവി പ്രവർത്തനങ്ങളെ

ജോർജ് അലോഷ്യസ് സെക്രട്ടറി

<mark>ശ്രീജിത്ത് P.R</mark>. പ്രസിഡന്റ്



SNM COLLEGE SEMINAR HALL, 9am onwards.....

























Ernakulam, Kerala, India State Highway 63, Maliyankara, Ernakulam, Church Rd, Maliyankara, Kerala 683516, India Lat 10.180476° Long 76.183144° 07/11/22 01:27 PM GMT +05:30



# 11. List of participants

| 31-NA: | Paronil-year   | Course        | Name                | Email-ID                            | Presin Address + phon                   |
|--------|----------------|---------------|---------------------|-------------------------------------|-----------------------------------------|
| -b-    | 1993           | B.Sc. Botony  | Greorge Aloysius    |                                     | Padamattummal (4)                       |
| 2.     | 1987.          | B.S.L. Botany | Sageer P.M.         | sageenhydrosepolathingo             | Munambam,<br>9249873967.<br>Pal