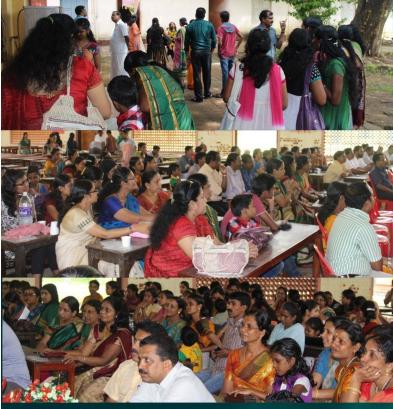

്ടിട്ട് ഇപ്പോൾ ഒരു ദശകം പിന്നിടുകയാണ്. 2012 മുതൽ എല്ലാവർഷവും കൃത്യമായി ഒക്ടോബർ രണ്ടാം ശനിയെ തുടർന്നു വരുന്ന ഞായറാഴ്ചകളിൽ നടത്തി വരാറുള്ള വാർഷിക ഒത്തു ചേരൽ കോവിഡ് മൂലം മുടങ്ങി കിടക്കുകയായിരുന്നല്ലോ. 2022 ഒക്ടോബർ 9 ന് ആമ്പലിന്റെ വാർഷിക സംഗമം സാഘോഷം നടക്കാൻ പോവുകയാണ്. വിശിഷ്ട സേവനത്തിനുള്ള രാഷ്ട്രപതിയുടെ അവാർഡ് ജേതാവും നമ്മുടെ അഭിമാനവുമായ ശ്രീ. K K സജീവ് അവർകളാണ് ഈ വർഷത്തെ കൂട്ടായ്മയിലെ മുഖ്യാതിഥി. താങ്കളേയും താങ്കളുടെ CLASS കൂട്ടുകാരേയും ഈ പരിപാടിയിലേക്ക് ഹൃദയപൂർവം ക്ഷണിക്കുന്നു.

> M.G. സനിൽകുമാർ കൺവീനർ

പഞ്ചീകരണം: രാവിലെ 9 മുതൽ ഉദ്ഘാടനം 10 am ശ്രീ. K K സജീവ് (അസിസ്റ്റന്റ് കമ്മീഷണർ ഓഫ് പോലീസ്, തൃശ്ശൂർ)

• വിവിധ കലാ

പരിപാടികൾ

കുറിച്ചുള്ള ചർച്ച

• ഉച്ച ഭക്ഷണം

Sunday, 09 OCTOBER 2022

• അവാർഡ് വിതരണം • ഭാവി പ്രവർത്തനങ്ങളെ

ജോർജ് അലോഷ്യസ് സെക്രട്ടറി

<mark>ശ്രീജിത്ത് P.R</mark>. പ്രസിഡന്റ്



SNM COLLEGE SEMINAR HALL, 9am onwards.....

























Ernakulam, Kerala, India State Highway 63, Maliyankara, Ernakulam, Church Rd, Maliyankara, Kerala 683516, India Lat 10.180476° Long 76.183144° 07/11/22 01:27 PM GMT +05:30



# 11. List of participants

| 31-NA: | Paronil-year   | Course        | Name                | Email-ID                            | Presin Address + phon                   |
|--------|----------------|---------------|---------------------|-------------------------------------|-----------------------------------------|
| -b-    | 1993           | B.Sc. Botony  | Greorge Aloysius    |                                     | Padamattummal (4)                       |
| 2.     | 1987.          | B.S.L. Botany | Sageer P.M.         | sageenhydrosepolathingo