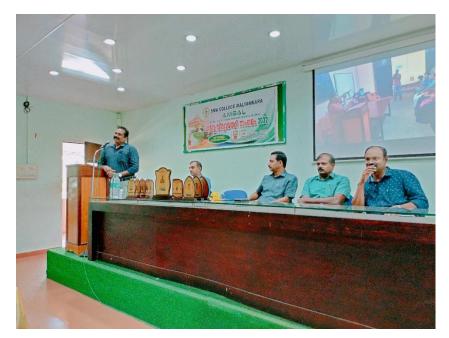

#### 9. Detailed description of the event:

This was the 10<sup>th</sup> anniversary since its inception in 2012. Public gatherings were banned by the Govt. of Kerala due to the Covid-19 outbreak, for the last two years and it was resumed after the ban The meet was inaugurated by Sri. K.K. Sajeev, Assistant Commissioner of Police, Thrissur, City. He has been awarded with Hon. President of India's gold medal for his valuable service. We offered him a warm reception a token of our love and affection. Along with him, another plant taxonomy doyen, Dr. V.P, Prasad, Former scientist of Botanical Survey of India, Calcutta also offered a felicitation speech and shared his vast experience in taxonomic research arena, both from India and abroad.

## 11. Photos

ആമ്പൽ