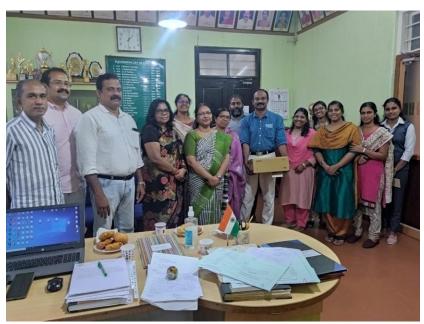

#### 9. Detailed description of the event:

This was the 10<sup>th</sup> anniversary since its inception in 2012. Public gatherings were banned by the Govt. of Kerala due to the Covid-19 outbreak, for the last two years and it was resumed after the ban The meet was inaugurated by Sri. K.K. Sajeev, Assistant Commissioner of Police, Thrissur, City. He has been awarded with Hon. President of India's gold medal for his valuable service. We offered him a warm reception a token of our love and affection. Along with him, another plant taxonomy doyen, Dr. V.P, Prasad, Former scientist of Botanical Survey of India, Calcutta also offered a felicitation speech and shared his vast experience in taxonomic research arena, both from India and abroad.

Altogether, four PhDs were awarded from the department of Botany, under the supervision of Dr. C.N Sunil, viz., Dr. Simi MS, Dr. Jyothy KJ, Dr. Naveenkumar and Dr. Nithya Madanan. Dr. Naveen is working abroad as a scientist and rest three were attended the meet. Mementoes were given to them as a token of appreciation. Besides, UGC JRF/NET holders from the department, viz, Ms. Anjali, Ms. Fathimathu Suhra, Ms. Athira, MSc Botany University 8<sup>th</sup> rank holder Ms. Kesiya Rebellow, BSc Botany 9<sup>th</sup> rank holder Ms. Nikitha Bhat were also appreciated by giving them mementoes.

The merit scholarships were awarded to Ms Veena (II PG), Ms. Saniya (II UG) and Ms. Sinju K Santhosh (III UG).

Apart from that, a sum Rs. 37000/- was handed over to one of our PG students, as a financial assistance for medical aides to her mother. And most interestingly, one LCD projector was sponsored by the alumni worth Rs. 42000/- for our PG class rooms