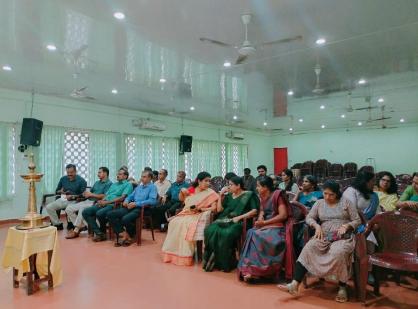

എല്ലാവർഷവും കൃത്യമായി ഒക്ടോബർ രണ്ടാം ശനിയെ തുടർന്നു വരുന്ന ഞായറാഴ്ചകളിൽ നടത്തി വരാറുള്ള വാർഷിക ഒത്തു ചേരൽ കോവിഡ് മൂലം മുടങ്ങി കിടക്കുകയായിരുന്നല്ലോ. 2022 ഒക്ടോബർ 9 ന് ആമ്പലിന്റെ വാർഷിക സംഗമം സാഘോഷം നടക്കാൻ പോവുകയാണ്. വിശിഷ്ട സേവനത്തിനുള്ള രാഷ്ട്രപതിയുടെ അവാർഡ് ജേതാവും നമ്മുടെ അഭിമാനവുമായ ശ്രീ. K K സജീവ് അവർകളാണ് ഈ വർഷത്തെ കൂട്ടായ്മയിലെ മുഖ്യാതിഥി. താങ്കളേയും താങ്കളുടെ CLASS കൂട്ടുകാരേയും ഈ പരിപാടിയിലേക്ക് ഹൃദയപൂർവം ക്ഷണിക്കുന്നു.

> M.G. സനിൽകുമാർ കൺവീനർ

പഞ്ചീകരണം: രാവിലെ 9 മുതൽ ഉദ്ഘാടനം 10 am ശ്രീ. K K സജീവ് (അസിസ്റ്റന്റ് കമ്മീഷണർ ഓഫ് പോലീസ്, തൃശ്ശൂർ)

• വിവിധ കലാ

പരിപാടികൾ

കുറിച്ചുള്ള ചർച്ച

• ഉച്ച ഭക്ഷണം

Sunday, 09 OCTOBER 2022

• അവാർഡ് വിതരണം • ഭാവി പ്രവർത്തനങ്ങളെ

ജോർജ് അലോഷ്യസ് സെക്രട്ടറി

<mark>ശ്രീജിത്ത് P.R</mark>. പ്രസിഡന്റ്



SNM COLLEGE SEMINAR HALL, 9am onwards.....

























Ernakulam, Kerala, India State Highway 63, Maliyankara, Ernakulam, Church Rd, Maliyankara, Kerala 683516, India Lat 10.180476° Long 76.183144° 07/11/22 01:27 PM GMT +05:30



# 11. List of participants

| 31-NA: | Paronil-year   | Course        | Name                | Email-ID                            | Presin Address + phon                   |
|--------|----------------|---------------|---------------------|-------------------------------------|-----------------------------------------|
| -b-    | 1993           | B.Sc. Botony  | Greorge Aloysius    |                                     | Padamattummal (4)                       |
| 2.     | 1987.          | B.S.L. Botany | Sageer P.M.         | sageenhydrosepolathingo             | Munambam,<br>9249873967.<br>Palli