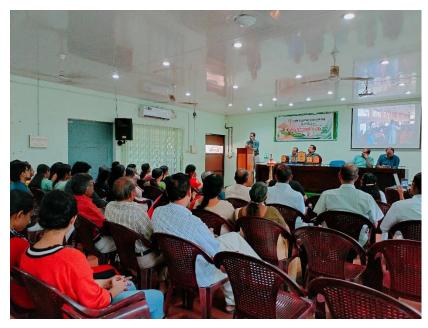

്യമായി ഒക്ടോബർ രണ്ടാം ശനിയെ തുടർന്നു വരുന്ന ഞായറാഴ്ചകളിൽ നടത്തി വരാറുള്ള വാർഷിക ഒത്തു ചേരൽ കോവിഡ് മൂലം മുടങ്ങി കിടക്കുകയായിരുന്നല്ലോ. 2022 ഒക്ടോബർ 9 ന് ആമ്പലിന്റെ വാർഷിക സംഗമം സാഘോഷം നടക്കാൻ പോവുകയാണ്. വിശിഷ്ട സേവനത്തിനുള്ള രാഷ്ട്രപതിയുടെ അവാർഡ് ജേതാവും നമ്മുടെ അഭിമാനവുമായ ശ്രീ. K K സജീവ് അവർകളാണ് ഈ വർഷത്തെ കൂട്ടായ്മയിലെ മുഖ്യാതിഥി. താങ്കളേയും താങ്കളുടെ CLASS കൂട്ടുകാരേയും ഈ പരിപാടിയിലേക്ക് ഹൃദയപൂർവം ക്ഷണിക്കുന്നു.

> M.G. സനിൽകുമാർ കൺവീനർ

പഞ്ചീകരണം: രാവിലെ 9 മുതൽ ഉദ്ഘാടനം 10 am ശ്രീ. K K സജീവ് (അസിസ്റ്റന്റ് കമ്മീഷണർ ഓഫ് പോലീസ്, തൃശ്ശൂർ)

• വിവിധ കലാ

പരിപാടികൾ

കുറിച്ചുള്ള ചർച്ച

• ഉച്ച ഭക്ഷണം

Sunday, 09 OCTOBER 2022

• അവാർഡ് വിതരണം • ഭാവി പ്രവർത്തനങ്ങളെ

ജോർജ് അലോഷ്യസ് സെക്രട്ടറി

<mark>ശ്രീജിത്ത് P.R</mark>. പ്രസിഡന്റ്



SNM COLLEGE SEMINAR HALL, 9am onwards.....

























Ernakulam, Kerala, India State Highway 63, Maliyankara, Ernakulam, Church Rd, Maliyankara, Kerala 683516, India Lat 10.180476° Long 76.183144° 07/11/22 01:27 PM GMT +05:30



# 11. List of participants

| 31-NA: | Paronil-year   | Course        | Name                | Email-ID                            | Presin Address + phon                   |
|--------|----------------|---------------|---------------------|-------------------------------------|-----------------------------------------|
| -b-    | 1993           | B.Sc. Botony  | Greorge Aloysius    |                                     | Padamattummal (4)                       |
| 2.     | 1987.          | B.S.L. Botany | Sageer P.M.         | sageenhydrosepolathingo             | Munambam,<br>9249873967.<br>Pallipuram. |
| 3.