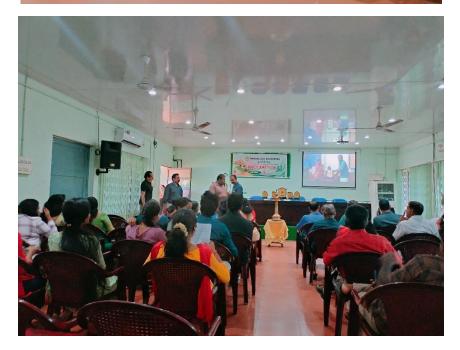

#### 9. Detailed description of the event:

This was the 10<sup>th</sup> anniversary since its inception in 2012. Public gatherings were banned by the Govt. of Kerala due to the Covid-19 outbreak, for the last two years and it was resumed after the ban The meet was inaugurated by Sri. K.K. Sajeev, Assistant Commissioner of Police, Thrissur, City. He has been awarded with Hon. President of India's gold medal for his valuable service. We offered him a warm reception a token of our love and affection. Along with him, another plant taxonomy doyen, Dr. V.P, Prasad, Former scientist of Botanical Survey of India, Calcutta also offered a felicitation speech and shared his vast experience in taxonomic research arena, both from India and abroad.

## 11. Photos

ആമ്പൽ