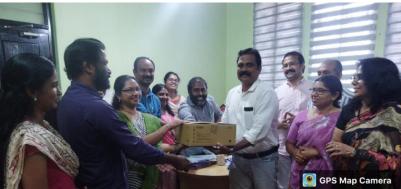

#### 9. Detailed description of the event:

This was the 10<sup>th</sup> anniversary since its inception in 2012. Public gatherings were banned by the Govt. of Kerala due to the Covid-19 outbreak, for the last two years and it was resumed after the ban The meet was inaugurated by Sri. K.K. Sajeev, Assistant Commissioner of Police, Thrissur, City. He has been awarded with Hon. President of India's gold medal for his valuable service. We offered him a warm reception a token of our love and affection. Along with him, another plant taxonomy doyen, Dr. V.P, Prasad, Former scientist of Botanical Survey of India, Calcutta also offered a felicitation speech and shared his vast experience in taxonomic research arena, both from India and abroad.

Altogether, four PhDs were awarded from the department of Botany, under the supervision of Dr. C.N Sunil, viz., Dr. Simi MS, Dr. Jyothy KJ, Dr. Naveenkumar and Dr. Nithya Madanan. Dr. Naveen is working abroad as a scientist and rest three were attended the meet. Mementoes were given to them as a token of appreciation. Besides, UGC JRF/NET holders from the department, viz, Ms. Anjali, Ms. Fathimathu Suhra, Ms. Athira, MSc Botany University 8<sup>th</sup> rank holder Ms. Kesiya Rebellow, BSc Botany 9<sup>th</sup> rank holder Ms. Nikitha Bhat were also appreciated by giving them mementoes.

The merit scholarships were awarded to Ms Veena (II PG), Ms. Saniya (II UG) and Ms. Sinju K Santhosh (III UG).

Apart from that, a sum Rs. 37000/- was handed over to one of our PG students, as a financial assistance for medical aides to her mother. And most interestingly, one LCD projector was sponsored by the alumni worth Rs. 42000/- for our PG class rooms