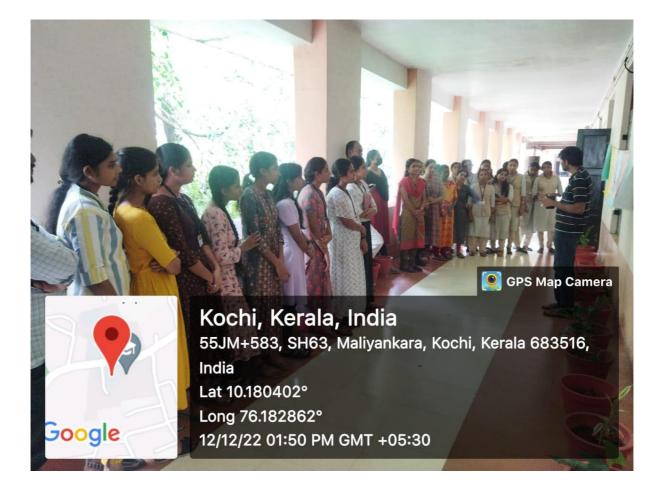

## S.N.M COLLEGE MALIANKARA

(Affiliated to Mahatma Gandhi University, Kottayam)

- 1. Title of the program: Poster-making competition Human Rights Day
- 2. Name of the Coordinator/s : Dr. Simi M S
- 3. Organizing Department/Cell: Department of Botany
- 4. Date: 10th December 2022
- 5. Number of participants: 15
- 6. Venue: Botany Department portico
- 7. Resource Person/s: Nil
- 8. Objective of the Program: To provide an awareness of the importance of Human rights day
- 9. Detailed description of the event: Human Rights Day commemorates the day the General Assembly of the UN adopted and proclaimed the Universal Declaration of Human Rights. The Declaration of Human Rights aims to establish a common standard of living for all people across the planet that everyone is entitled to and to in turn encourage all UN member states to strive towards the said standard of living for the people in their nation. As part of Human Rights Day on 10th December 2022, the Department of Botany conducted a poster-making competition. Selected posters were displayed on the Department portico. On this occasion, Sri Ajan HoD Department of Mathematics, delivered a speech about the importance of human rights day.

## 10. Outcome of the event/Evaluation by the Program Coordinator:

First PG students actively participated in this contest. The participating students have conveyed the theme through their posters.

- 11. Brochure
- 12. Photos