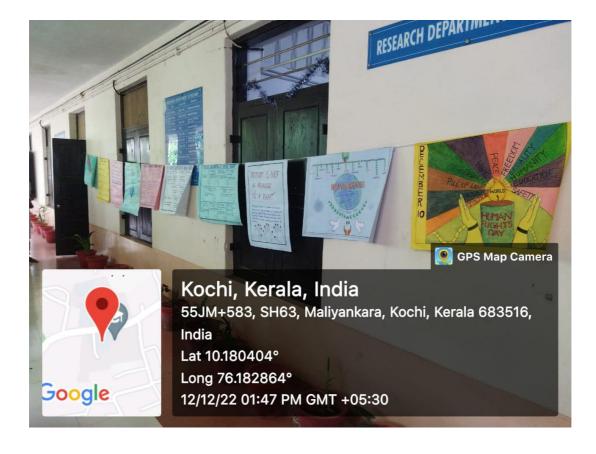

## S.N.M COLLEGE MALIANKARA

(Affiliated to Mahatma Gandhi University, Kottayam)

- 1. Title of the program: Poster-making competition Human Rights Day
- 2. Name of the Coordinator/s : Dr. Simi M S
- 3. Organizing Department/Cell: Department of Botany
- 4. Date: 10th December 2022
- 5. Number of participants: 15
- 6. Venue: Botany Department portico
- 7. Resource Person/s: Nil
- 8. Objective of the Program: To provide an awareness of the importance of Human rights day
- 9. Detailed description of the event: Human Rights Day commemorates the day the General Assembly of the UN adopted and proclaimed the Universal Declaration of Human Rights. The Declaration of Human Rights aims to establish a common standard of living for all people across the planet that everyone is entitled to and to in turn encourage all UN member states to strive towards the said standard of living for the people in their nation. As part of Human Rights Day on 10th December 2022, the Department of Botany conducted a poster-making competition. Selected posters were displayed on the Department portico. On this occasion, Sri Ajan HoD Department of Mathematics, delivered a speech about the importance of human rights day.

## 10. Outcome of the event/Evaluation by the Program Coordinator:

First PG students actively participated in this contest. The participating students have conveyed the theme through their posters.

- 11. Brochure
- 12. Photos